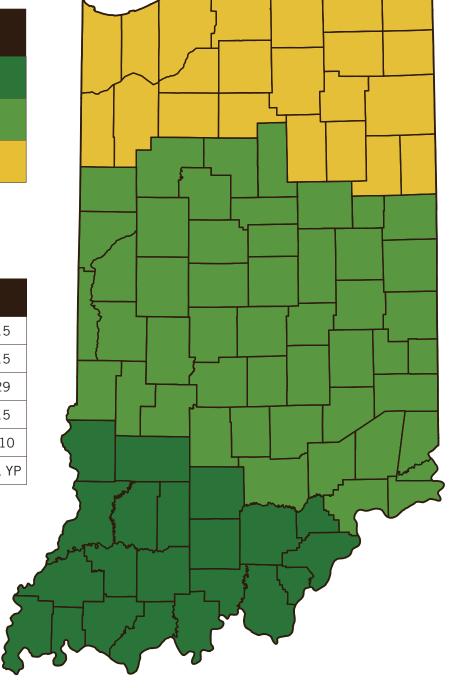

### **CORN**

| EARLIEST<br>Planting date | FINAL PLANTING<br>Date |
|---------------------------|------------------------|
| 4/1                       | 6/5                    |
| 4/5                       | 6/5                    |
| 4/10                      | 6/5                    |

<sup>\*</sup>End of Late Planting Period 6/25

| IMPORTANT DATES      |                |  |
|----------------------|----------------|--|
| Sales Closing        | 3/15           |  |
| Acreage Reporting    | 7/15           |  |
| Production Reporting | 4/29           |  |
| Billing Date         | 8/15           |  |
| End of Insurance     | 12/10          |  |
| Plan                 | RP, RP-HPE, YP |  |