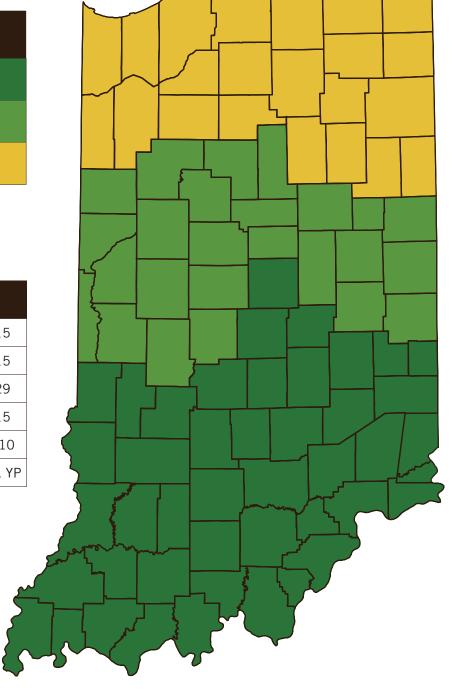

#### **SOYBEAN** NFAC IRRIGATED AND NON-IRRIGATED

| EARLIEST<br>Planting date | FINAL PLANTING<br>Date |
|---------------------------|------------------------|
| 4/5                       | 6/20                   |
| 4/10                      | 6/20                   |
| 4/15                      | 6/20                   |

<sup>\*</sup>End of Late Planting Period 7/15

| IMPORTANT DATES      |                |  |
|----------------------|----------------|--|
| Sales Closing        | 3/15           |  |
| Acreage Reporting    | 7/15           |  |
| Production Reporting | 4/29           |  |
| Billing Date         | 8/15           |  |
| End of Insurance     | 12/10          |  |
| Plan                 | RP, RP-HPE, YP |  |