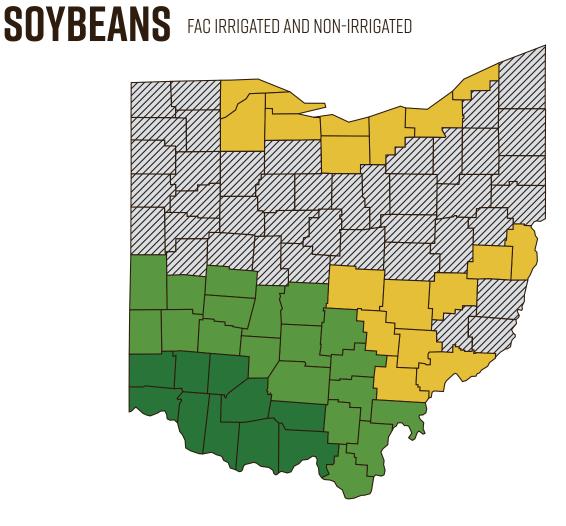

## OHIO IMPORTANT DATES

| EARLIEST<br>Planting date | FINAL PLANTING<br>Date |
|---------------------------|------------------------|
| 4/5                       | 7/5                    |
| 4/10                      | 7/5                    |
| 4/15                      | 7/5                    |

\*End of Late Planting Period 7/15.

| IMPORTANT DATES      |                |  |
|----------------------|----------------|--|
| Sales Closing        | 3/15           |  |
| Acreage Reporting    | 7/15           |  |
| Production Reporting | 4/29           |  |
| Billing Date         | 8/15           |  |
| End of Insurance     | 12/10          |  |
| Plan                 | RP, RP-HPE, YP |  |