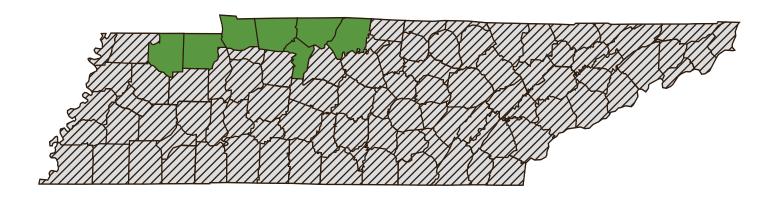

# TENNESSEE IMPORTANT DATES COTTON

| EARLIEST      | FINAL PLANTING |
|---------------|----------------|
| Planting date | Date           |
|               | 5/20           |

<sup>\*</sup>End of Late Planting Period 6/4