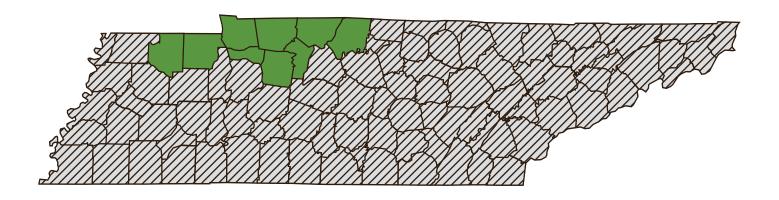

## **CORN**

| EARLIEST<br>Planting date | FINAL PLANTING<br>Date | END OF LATE PLANTING<br>PERIOD |
|---------------------------|------------------------|--------------------------------|
| 3/21                      | 5/20                   | 6/4                            |
| 3/21                      | 5/25                   | 6/9                            |